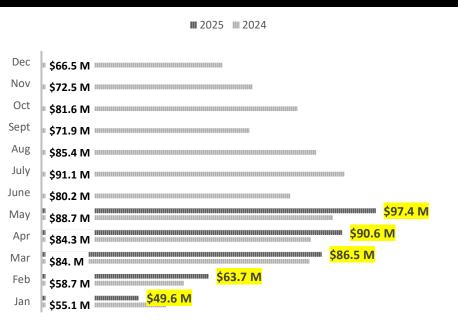

#### Acadiana Dollar Volume

In May 2025, the total Residential closed volume was \$135,057,128 across Acadiana. That is a 6% increase from May 2024, and an increase of 8% from April 2025. Total for 2025 YTD is \$552,760,756 versus \$528,723,105 in 2024 which is a 4% increase. Average Sales Price in May across Acadiana was \$257,742.

#### Lafayette Dollar Volume

In May 2025, the total Residential closed volume was \$97,412,368 in Lafayette Parish. That is an 9% increase from May 2024, and an increase of 7% from April 2025. Total for 2025 YTD is \$387,824,335 versus \$370,800,964 in 2024 which is a 4% increase. Average Sales Price in May in Lafayette Parish was \$291,653.