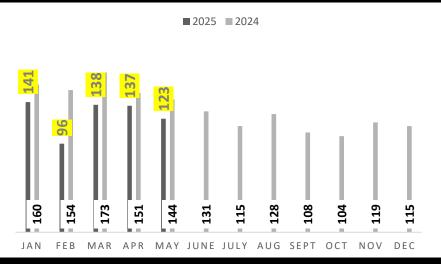

## Acadiana New Listings

In May 2025 there were 612 new Residential listings in Acadiana. That is an **increase** of 2% from new listings in May of 2024 but a **decrease** of 12% from new listings in April 2025. Total for 2025 YTD is 3,148 versus 3,120 in 2024 which is a 1% **increase**.

|                     | ,         | Year to Date |          |
|---------------------|-----------|--------------|----------|
|                     | YTD-24    | YTD-25       | % Change |
| New Listings        | 3120      | 3148         | 1%       |
| Closed Sales        | 2118      | 2152         | 2%       |
| Days on Market      | 78        | 97           | 26%      |
| Average Sales Price | \$249,633 | \$256,859    | 3%       |