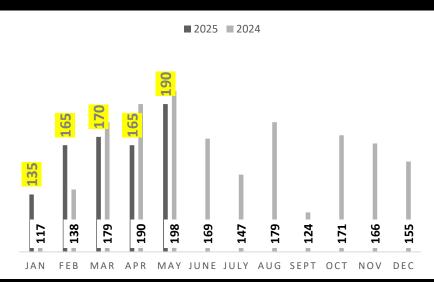

#### Acadiana Closed Sales

In May 2025 there were 524 total Residential sales in Acadiana. That is an **increase** of 3% from units sold in May of 2024, and an **increase** of 9% from units sold in April 2025. Total for 2025 YTD is 2,152 versus 2,118 in 2024 which is a 2% **increase**. Average days on market in the month of May across Acadiana was 101.

#### Lafayette Closed Sales

In May 2025 there were 334 total Residential sales in Lafayette Parish. That is an **increase** of 8% from units sold in May of 2024, and an **increase** of 7% from units sold in April 2025. Total for 2025 YTD is 1,327 versus 1,296 in 2024 which is a 2% **increase**. Average days on market in the month of May in Lafayette Parish was 92.