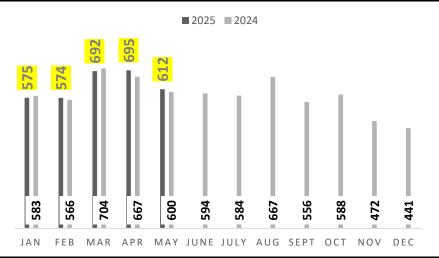

## Acadiana New Listings

In May 2025 there were 612 new Residential listings in Acadiana. That is an **increase** of 2% from new listings in May of 2024 but a **decrease** of 12% from new listings in April 2025. Total for 2025 YTD is 3,148 versus 3,120 in 2024 which is a 1% **increase**.