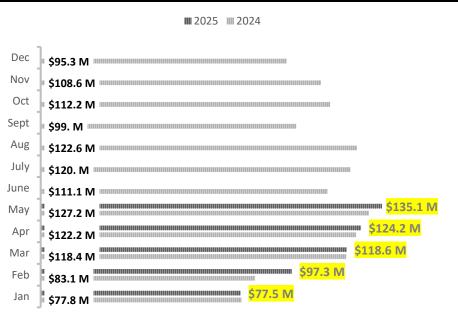

#### Acadiana Dollar Volume

In May 2025, the total Residential closed volume was \$135,057,128 across Acadiana. That is a 6% increase from May 2024, and an increase of 8% from April 2025. Total for 2025 YTD is \$552,760,756 versus \$528,723,105 in 2024 which is a 4% increase. Average Sales Price in May across Acadiana was \$257,742.