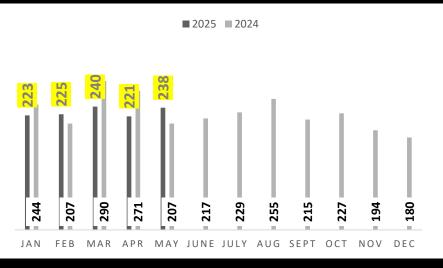

#### Acadiana Dollar Volume

In May 2025, the total Residential closed volume was \$135,057,128 across Acadiana. That is a 6% increase from May 2024, and an increase of 8% from April 2025. Total for 2025 YTD is \$552,760,756 versus \$528,723,105 in 2024 which is a 4% increase. Average Sales Price in May across Acadiana was \$257,742.

|                     | ,         | Year to Date |          |
|---------------------|-----------|--------------|----------|
|                     | YTD-24    | YTD-25       | % Change |
| New Listings        | 3120      | 3148         | 1%       |
| Closed Sales        | 2118      | 2152         | 2%       |
| Days on Market      | 78        | 97           | 26%      |
| Average Sales Price | \$249,633 | \$256,859    | 3%       |