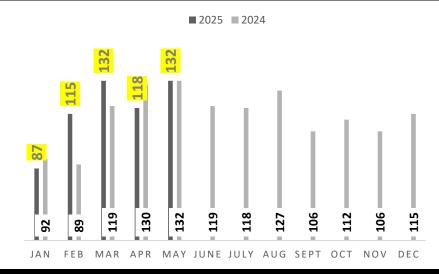

#### Acadiana New Construction Closed Sales

In May 2025 there were 132 total new construction sales in Acadiana. That is the same number of units sold in May of 2024, and an **increase** of 11% from units sold in April 2025. Total for 2025 YTD is 584 versus 562 in 2024 which is a 4% **increase**. Average days on market in the month of May cannot be calculated due to changes in the MLS.

## Acadiana New Construction Recap – 2025 vs 2024

|                     | `      | ear to Date |          |
|---------------------|--------|-------------|----------|
|                     | YTD-24 | YTD-25      | % Change |
| New Listings        | 782    | 635         | -19%     |
| Closed Sales        | 562    | 584         | 4%       |
| Days on Market      |        |             |          |
| Average Sales Price |        |             |          |