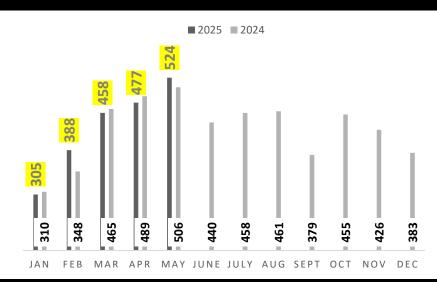

#### Acadiana Closed Sales

In May 2025 there were 524 total Residential sales in Acadiana. That is an **increase** of 3% from units sold in May of 2024, and an **increase** of 9% from units sold in April 2025. Total for 2025 YTD is 2,152 versus 2,118 in 2024 which is a 2% **increase**. Average days on market in the month of May across Acadiana was 101.