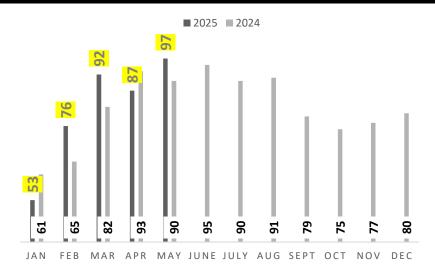

#### Acadiana Closed Sales

In May 2025 there were 524 total Residential sales in Acadiana. That is an **increase** of 3% from units sold in May of 2024, and an **increase** of 9% from units sold in April 2025. Total for 2025 YTD is 2,152 versus 2,118 in 2024 which is a 2% **increase**. Average days on market in the month of May across Acadiana was 101.

|                     | ,         | Year to Date |          |
|---------------------|-----------|--------------|----------|
|                     | YTD-24    | YTD-25       | % Change |
| New Listings        | 3120      | 3148         | 1%       |
| Closed Sales        | 2118      | 2152         | 2%       |
| Days on Market      | 78        | 97           | 26%      |
| Average Sales Price | \$249,633 | \$256,859    | 3%       |