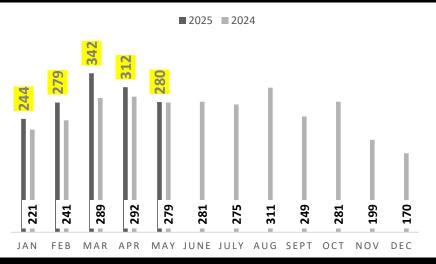

## Acadiana New Listings

In May 2025 there were 612 new Residential listings in Acadiana. That is an **increase** of 2% from new listings in May of 2024 but a **decrease** of 12% from new listings in April 2025. Total for 2025 YTD is 3,148 versus 3,120 in 2024 which is a 1% **increase**.

#### Acadiana Closed Sales

In May 2025 there were 524 total Residential sales in Acadiana. That is an **increase** of 3% from units sold in May of 2024, and an **increase** of 9% from units sold in April 2025. Total for 2025 YTD is 2,152 versus 2,118 in 2024 which is a 2% **increase**. Average days on market in the month of May across Acadiana was 101.