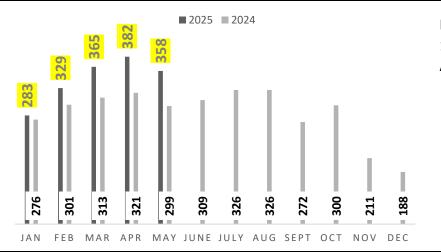

## Acadiana New Listings

In May 2025 there were 612 new Residential listings in Acadiana. That is an **increase** of 2% from new listings in May of 2024 but a **decrease** of 12% from new listings in April 2025. Total for 2025 YTD is 3,148 versus 3,120 in 2024 which is a 1% **increase**.

#### Acadiana Closed Sales

In May 2025 there were 524 total Residential sales in Acadiana. That is an **increase** of 3% from units sold in May of 2024, and an **increase** of 9% from units sold in April 2025. Total for 2025 YTD is 2,152 versus 2,118 in 2024 which is a 2% **increase**. Average days on market in the month of May across Acadiana was 101.