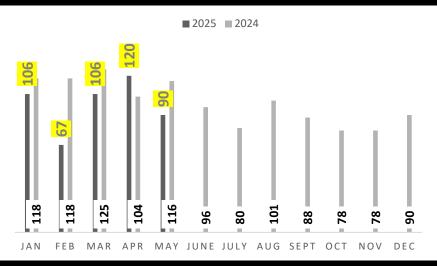

## Acadiana New Listings

In May 2025 there were 612 new Residential listings in Acadiana. That is an **increase** of 2% from new listings in May of 2024 but a **decrease** of 12% from new listings in April 2025. Total for 2025 YTD is 3,148 versus 3,120 in 2024 which is a 1% **increase**.

|                     | ,         | Year to Date |          |
|---------------------|-----------|--------------|----------|
|                     | YTD-24    | YTD-25       | % Change |
| New Listings        | 3120      | 3148         | 1%       |
| Closed Sales        | 2118      | 2152         | 2%       |
| Days on Market      | 78        | 97           | 26%      |
| Average Sales Price | \$249,633 | \$256,859    | 3%       |