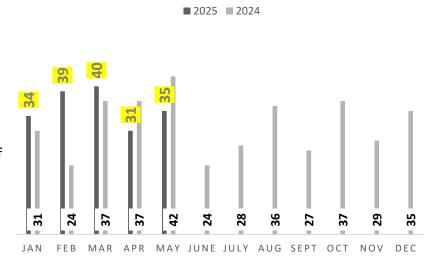

#### Acadiana Closed Sales

In May 2025 there were 524 total Residential sales in Acadiana. That is an **increase** of 3% from units sold in May of 2024, and an **increase** of 9% from units sold in April 2025. Total for 2025 YTD is 2,152 versus 2,118 in 2024 which is a 2% **increase**. Average days on market in the month of May across Acadiana was 101.

#### Out of Parish Closed Sales

In May 2025 there were 190 total Residential out of Parish sales. That is a 4% decrease from out of Parish units sold in May of 2024, but an increase of 13% from out of Parish units sold in April 2025. Total for 2025 YTD is 825 versus 822 in 2024 which is a <1% increase. Average days on market for out of Parish in the month of May was 117.