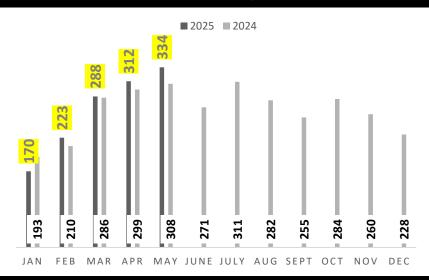

#### Acadiana Dollar Volume

In May 2025, the total Residential closed volume was \$135,057,128 across Acadiana. That is a 6% increase from May 2024, and an increase of 8% from April 2025. Total for 2025 YTD is \$552,760,756 versus \$528,723,105 in 2024 which is a 4% increase. Average Sales Price in May across Acadiana was \$257,742.

|                     | ,         | Year to Date |          |
|---------------------|-----------|--------------|----------|
|                     | YTD-24    | YTD-25       | % Change |
| New Listings        | 3120      | 3148         | 1%       |
| Closed Sales        | 2118      | 2152         | 2%       |
| Days on Market      | 78        | 97           | 26%      |
| Average Sales Price | \$249,633 | \$256,859    | 3%       |