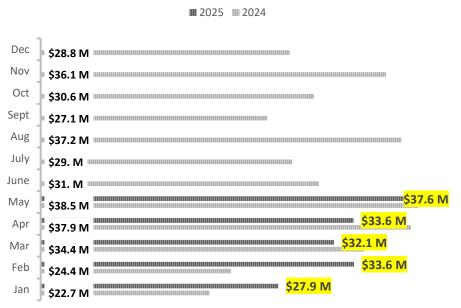

#### Acadiana Dollar Volume

In May 2025, the total Residential closed volume was \$135,057,128 across Acadiana. That is a 6% increase from May 2024, and an increase of 8% from April 2025. Total for 2025 YTD is \$552,760,756 versus \$528,723,105 in 2024 which is a 4% increase. Average Sales Price in May across Acadiana was \$257,742.

#### Out of Parish Dollar Volume

In May 2025, the total Residential out of Parish closed volume was \$37,644,760. That is a 2% decrease from May 2024, but an increase of 11% from April 2025. Total for 2025 YTD is \$164,936,421 versus \$157,922,141 in 2024 which is a 4% increase. Average Sales Price in May for out of Parish was \$198,130.