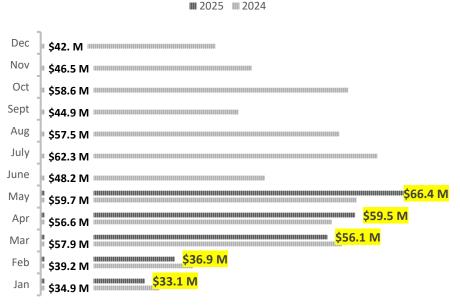

#### Lafayette Resale Homes Dollar Volume

In May 2025, the total Residential resale closed volume for resales was \$66,387,030 in Lafayette Parish. That is a 10% increase from May 2024, and an increase of 10% from April 2025. Total for 2025 YTD is \$251,953,464 versus \$248,238,923 in 2024 which is a 1% increase. Average Sales Price in May for resales in Lafayette Parish was \$280,114.

#### Out of Parish Dollar Volume

In May 2025, the total Residential out of Parish closed volume was \$37,644,760. That is a 2% decrease from May 2024, but an increase of 11% from April 2025. Total for 2025 YTD is \$164,936,421 versus \$157,922,141 in 2024 which is a 4% increase. Average Sales Price in May for out of Parish was \$198,130.