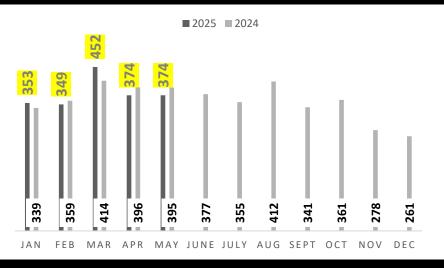

#### Acadiana Closed Sales

In May 2025 there were 524 total Residential sales in Acadiana. That is an **increase** of 3% from units sold in May of 2024, and an **increase** of 9% from units sold in April 2025. Total for 2025 YTD is 2,152 versus 2,118 in 2024 which is a 2% **increase**. Average days on market in the month of May across Acadiana was 101.

|                     | ,         | Year to Date |          |
|---------------------|-----------|--------------|----------|
|                     | YTD-24    | YTD-25       | % Change |
| New Listings        | 3120      | 3148         | 1%       |
| Closed Sales        | 2118      | 2152         | 2%       |
| Days on Market      | 78        | 97           | 26%      |
| Average Sales Price | \$249,633 | \$256,859    | 3%       |