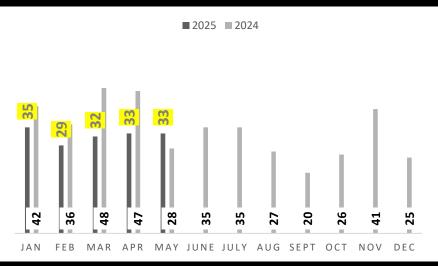

## Acadiana New Listings

In May 2025 there were 612 new Residential listings in Acadiana. That is an **increase** of 2% from new listings in May of 2024 but a **decrease** of 12% from new listings in April 2025. Total for 2025 YTD is 3,148 versus 3,120 in 2024 which is a 1% **increase**.

## Out of Parish New Listings

In May 2025 there were 238
Residential out of Parish new listings.
That is an **increase** of 13% from new listings in May of 2024 and an **increase** of 7% from new listings in April 2025.
Total for 2025 YTD is 1,147 versus 1,219 in 2024 which is a 6% **decrease**.