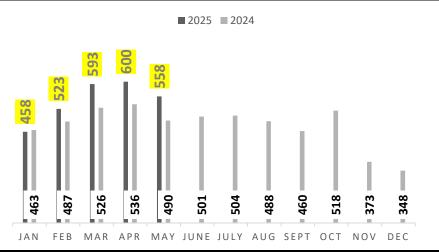

#### Acadiana Closed Sales

In May 2025 there were 524 total Residential sales in Acadiana. That is an **increase** of 3% from units sold in May of 2024, and an **increase** of 9% from units sold in April 2025. Total for 2025 YTD is 2,152 versus 2,118 in 2024 which is a 2% **increase**. Average days on market in the month of May across Acadiana was 101.

#### Lafayette Closed Sales

In May 2025 there were 334 total Residential sales in Lafayette Parish. That is an **increase** of 8% from units sold in May of 2024, and an **increase** of 7% from units sold in April 2025. Total for 2025 YTD is 1,327 versus 1,296 in 2024 which is a 2% **increase**. Average days on market in the month of May in Lafayette Parish was 92.