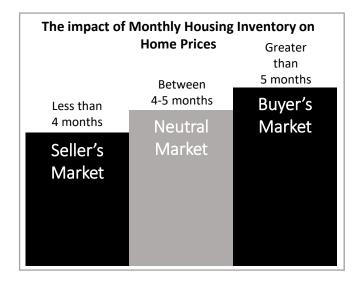

**Market Penetration**: The extent to which a company is recognized in a particular market.

**Year to Date (YTD)**: a term covering the period between the beginning of the year and the present

**Seller's Market**: occurs when the housing demand exceeds the supply

**Neutral Market**: the number of buyers and sellers in the marketplace are equalized

**Buyer's Market**: housing market where the supply exceeds the demand