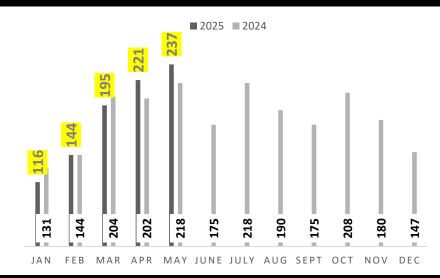

## Lafayette New Listings

In May 2025 there were 374 new Residential listings in in Lafayette Parish. That is a **decrease** of 5% from new listings in May 2024 and the same number of new listings as April 2025. Total for 2025 YTD is 1,902 versus 1,903 in 2024 which is a <1% **decrease**.

#### Lafayette Closed Sales

In May 2025 there were 334 total Residential sales in Lafayette Parish. That is an **increase** of 8% from units sold in May of 2024, and an **increase** of 7% from units sold in April 2025. Total for 2025 YTD is 1,327 versus 1,296 in 2024 which is a 2% **increase**. Average days on market in the month of May in Lafayette Parish was 92.